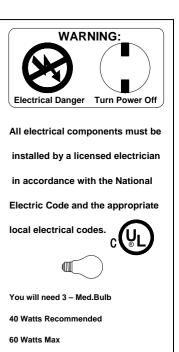

.4470 fax: 516.931 .1254 • info@crystorama.com • www.crystorama.com



Assembly:

- 1.To install glass , separate the Cage (2) ), by removing the Screws (4).
- 2. Install the bulb (3) to the socket (1).
- 3. Connect the Glass (5) and the Cage (2), by screwing in Screws (4) to secure cage.
- 4. The Fitter(6) can now be mounted to the Post(8) by the Post screws(7).

## **Replacement Glass installation:**

1 .Follow instructions # 1 and # 3 above to install new glass. Complete by connecting the Cage (2) and the Glass (5) by screwing in Screws (4) to secure cage.

- Bulb replacement:
- 1. Separate the Glass (5) and the Cage (2), by removing Screws (4).
- 2. Install the bulb (3) into the socket

3. Complete by connecting the Glass (5) and the Cage (2) by screwing in Screws (4) to secure cage.



USE LED BULBS FOR EXTENDED USE

California T24 JA8-2016 Qualified: Satco (S9612); 10.5 watt LED Medium Base

recommended. Bulb not included