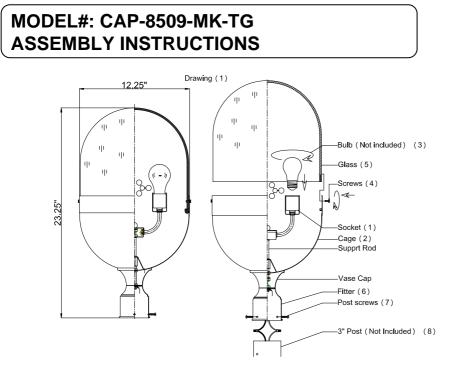

## CRYST RAMA

95 Cantiague Rock Road , Westbury, NY 11590 • toll free: 1.800.888.4470 fax: 516.931 .1254 • info@crystorama.com • www.crystorama.com

Assembly:

- 1.To install glass , separate the Cage (2) ), by removing the Screws (4).
- 2. Install the bulb (3) to the socket (1).
- 3. Connect the Glass (5) and the Cage (2), by screwing in Screws (4) to secure cage.
- 4. The Fitter(6) can now be mounted to the Post(8) by the Post screws(7).

## **Replacement Glass installation:**

1 .Follow instructions # 1 and # 3 above to install new glass. Complete by connecting the Cage (2) and the Glass (5) by screwing in Screws (4) to secure cage.

- Bulb replacement:
- 1. Separate the Glass (5) and the Cage (2), by removing Screws (4).
- 2. Install the bulb (3) into the socket

3. Complete by connecting the Glass (5) and the Cage (2) by screwing in Screws (4) to secure cage.

USE LED BULBS FOR EXTENDED USE

California T24 JA8-2016 Qualified: Satco (S9612); 10.5 watt LED Medium Base