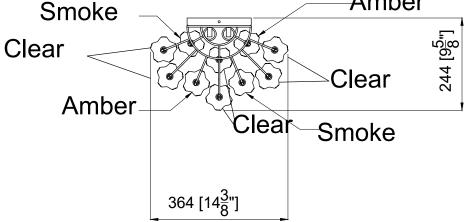

#### **Glass Sets**

- 1.6pcs Clear glass 2 3/4x7 3/4"
- 2. 2pcs Amber glass 2 3/4x7 3/4"
- 3. 2pcs Smoked glass 2 3/4x7 3/4"

WARNING: This product can expose you to Lead, which is known to the State of California to cause cancer and/or birth defects or reproductive harm. For more information go to www.P65Warnings.ca.gov