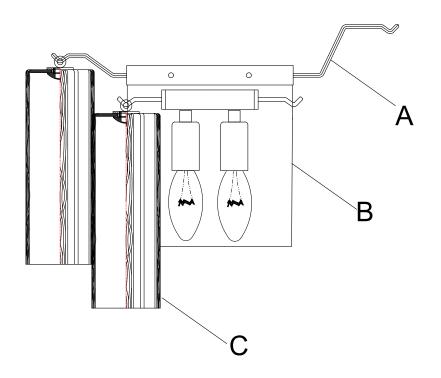

#### Part Numbers

- A. (1)-Frame
- B. (1)-Backplate W7xH6 3/4xD3/4" XBN302CHBKP7IN
- C. (10)-Glass 2 3/4x7 3/4"
  - (6) XBN300CHCLGLA7.75IN
  - (2) XBN300CHSMGLA7.75IN
  - (2) XBN300CHAMGLA7.75IN