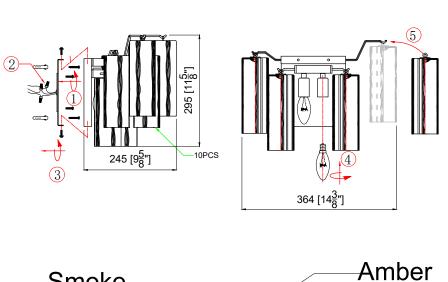

#### How to Install

- 1. Place the mounting plate over the outlet box and mark two points on the wall with same distance as between the two holes on the mounting plate.
- 2. Drill the holes at the marked points and insert the plastic anchors into the holes. Attach the mounting plate onto the outlet box using the anchor screws.
- **3.** Attach the backplate onto the mounting plate using the screws.
- 4. Install the bulb into the socket.
- 5. Dress the glass as illustrated.

#### Part Numbers

- A. (1)-Frame
- B. (1)-Backplate W7xH6 3/4xD3/4" XBN302CHBKP7IN
- C. (10)-Glass 2 3/4x7 3/4"
  - (6) XBN300CHCLGLA7.75IN
  - (2) XBN300CHSMGLA7.75IN
  - (2) XBN300CHAMGLA7.75IN