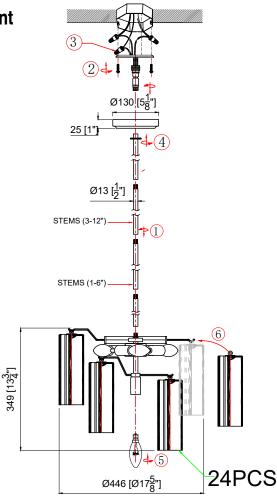

#### How to Install

- Decide the preferred hanging height and choose the correct number of of rods needed.
- 2. Feed the wires through the rods, screw collar ring and canopy (with a bigger center hole). Screw the rods together. Screw one end of the rod assembly onto the top of frame and the other end onto the swivel on the mounting strap.
- 3. Attach the mounting strap onto the outlet box.
- **4.** Raise the fixture up to the ceiling and do the wire connections. Slip the canopy up along the rods and over the mounting strap. Secure with the screw collar ring.
- 5. Install the bulb into the socket.
- 6. Dress the glass as illustrated.

#### Part Numbers

- A. (1)-Canopy,D 5 1/8XH1" XBN300CHCAN5.125IN
- B. (1)-Collar ring
- C. (1)-Swivel
- D. (1) 6" Rod XBN300CHROD6IN
- E. (3) 12" Rods XBN300CHROD12IN
- F. (1)-Frame
- G. (24)-Glass,D2 3/4xH7 3/4" XBN300CHCLGLA7.75IN