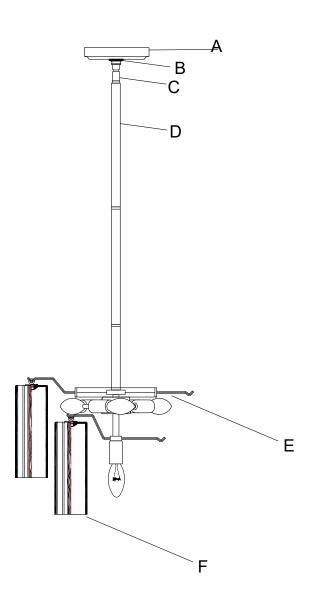

# Part Number

#### Part Numbers

- A. (1)-Canopy,D 5 1/8XH1" XBN300CHCAN5.125IN
- B. (1)-Collar ring
- C. (1)-Swivel
- D. (1) 6" Rod XBN300CHROD6IN
- E. (3) 12" Rods XBN300CHROD12IN
- F. (1)-Frame
- G. (24)-Glass,D2 3/4xH7 3/4" XBN300CHCLGLA7.75IN