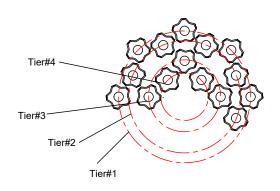

## For Pendant

Dress the glass from tier #4.

All electrical components must be installed by a licensed electrician in accordance with the National Electric Code and the appropriate local electrical codes.

#### How to Install

- Decide the preferred hanging height and choose the correct number of of rods needed.
- 2. Feed the wires through the rods, screw collar ring and canopy (with a bigger center hole). Screw the rods together. Screw one end of the rod assembly onto the top of frame and the other end onto the swivel on the mounting strap.
- 3. Attach the mounting strap onto the outlet box.
- **4.** Raise the fixture up to the ceiling and do the wire connections. Slip the canopy up along the rods and over the mounting strap. Secure with the screw collar ring.
- 5. Install the bulb into the socket.
- 6. Dress the glass as illustrated.