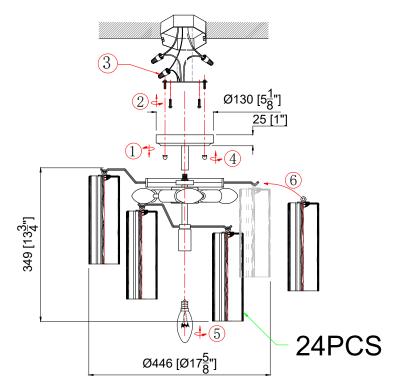

## For Pendant

Dress the glass from tier #4.

All electrical components must be installed by a licensed electrician in accordance with the National Electric Code and the appropriate local electrical codes.

#### How to Install

- Decide the preferred hanging height and choose the correct number of of rods needed.
- 2. Feed the wires through the rods, screw collar ring and canopy (with a bigger center hole). Screw the rods together. Screw one end of the rod assembly onto the top of frame and the other end onto the swivel on the mounting strap.
- 3. Attach the mounting strap onto the outlet box.
- **4.** Raise the fixture up to the ceiling and do the wire connections. Slip the canopy up along the rods and over the mounting strap. Secure with the screw collar ring.
- 5. Install the bulb into the socket.
- 6. Dress the glass as illustrated.

#### **Glass Sets**

1. 24 pcs Various colored glass 2 3/4x7 3/4"

WARNING: This product can expose you to Lead, which is known to the State of California to cause cancer and/or birth defects or reproductive harm. For more information go to www.P65Warnings.ca.gov