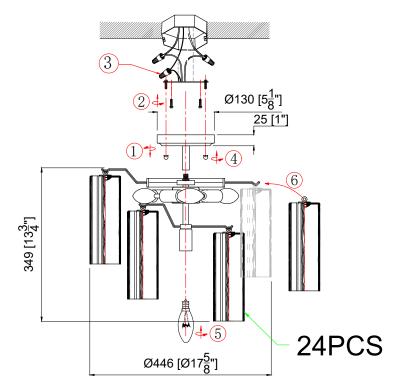

#### How to Install

- Decide the preferred hanging height and choose the correct number of of rods needed.
- 2. Feed the wires through the rods, screw collar ring and canopy (with a bigger center hole). Screw the rods together. Screw one end of the rod assembly onto the top of frame and the other end onto the swivel on the mounting strap.
- 3. Attach the mounting strap onto the outlet box.
- **4.** Raise the fixture up to the ceiling and do the wire connections. Slip the canopy up along the rods and over the mounting strap. Secure with the screw collar ring.
- 5. Install the bulb into the socket.
- 6. Dress the glass as illustrated.

#### **Glass Sets**

1. 24 pcs White glass 2 3/4x7 3/4"

WARNING: This product can expose you to Lead, which is known to the State of California to cause cancer and/or birth defects or reproductive harm. For more information go to www.P65Warnings.ca.gov

#### How to Install

- 1. Screw the canopy kit (with a smaller center hole) onto the frame.
- 2. Attach the mounting strap onto the outlet box.
- 3. Raise the fixture up to the ceiling and over the mounting strap. When the wire connection is made, secure the canopy with two ball nuts.
- 4. Install the bulb into the socket.
- 5. Dress the glass as illustrated.

#### **Glass Sets**

1. 24 pcs Clear glass 2 3/4x7 3/4"