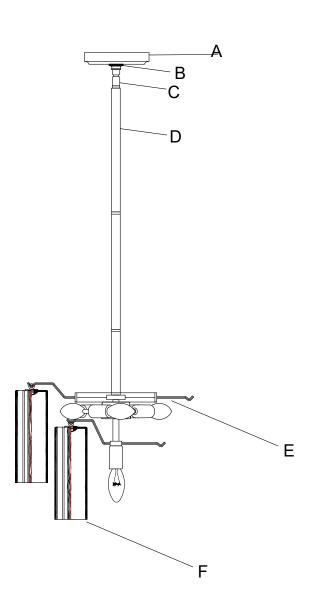

#### Part Numbers

- A. (1)-Canopy,D 5 1/8XH1" XBN300AGCAN5.125IN
- B. (1)-Collar ring
- C. (1)-Swivel
- D. (1) 6" Rod XBN300AGROD6IN
- E. (3) 12" Rods XBN300AGROD12IN
- F. (1)-Frame
- G. (24)-Glass,D2 3/4xH7 3/4" XBN300AGWHGLA7.75IN