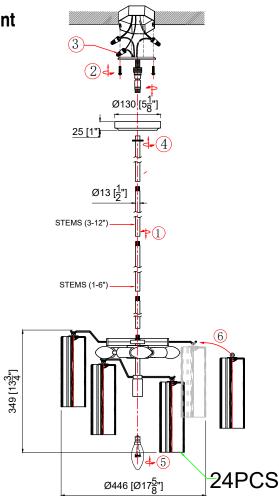

#### How to Install

- Decide the preferred hanging height and choose the correct number of of rods needed.
- 2. Feed the wires through the rods, screw collar ring and canopy (with a bigger center hole). Screw the rods together. Screw one end of the rod assembly onto the top of frame and the other end onto the swivel on the mounting strap.
- 3. Attach the mounting strap onto the outlet box.
- **4.** Raise the fixture up to the ceiling and do the wire connections. Slip the canopy up along the rods and over the mounting strap. Secure with the screw collar ring.
- 5. Install the bulb into the socket.
- 6. Dress the glass as illustrated.

#### Part Numbers

- A. (1)-Canopy,D 5 1/8XH1" XBN300AGCAN5.125IN
- B. (1)-Collar ring
- C. (1)-Swivel
- D. (1) 6" Rod XBN300AGROD6IN
- E. (3) 12" Rods XBN300AGROD12IN
- F. (1)-Frame
- G. (24)-Glass,D2 3/4xH7 3/4" XBN300AGWHGLA7.75IN