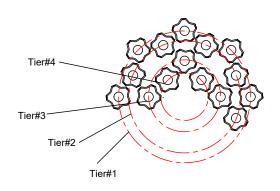

## For Pendant

Dress the glass from tier #4.

All electrical components must be installed by a licensed electrician in accordance with the National Electric Code and the appropriate

You will need 4-Candelabra Base Bulb
40 Watts Recommended 60 Watts Max.
USE LED BULBS FOR EXTENDED USE
This Fixture is Dry Rated