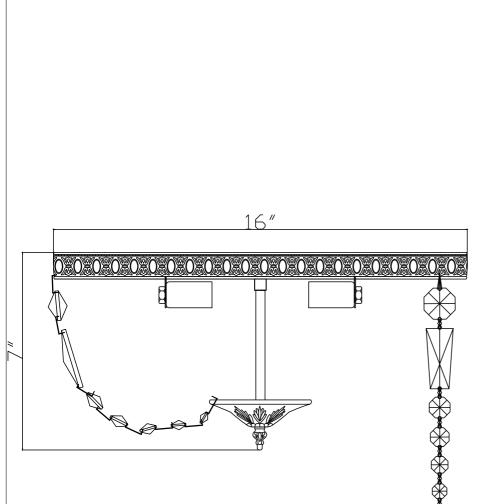

## HOW TO INSTALL:

Place the fixture parts on a soft cloth-covered platform before installation of fixture.

- 1. Install the mounting bar onto the outlet box.
- Raise the Frame up over the threaded nipple on the mounting bar.
  After the wire connection is completed, Secure with the coupling.
- 3. Screw the center stem onto the coupling and secure with the nut.
- Adjust the hex nut along the bottom end of the center stem to allow the vase cap to stay in the correct position. Secure the cap with the finial.
- 5. Dress the crystals as illustrated.

**Crystal Sets** 

A. 38Sets. (1)28mm + (1)58mm Baguette + (1)20mm + (1)18mm + (1)16mm + (1)14mm + (1)12mm

WARNING: This product can expose you to Lead, which is known to the State of California to cause cancer and/or birth defects or reproductive harm. For more information go to www.p65warnings.ca.gov