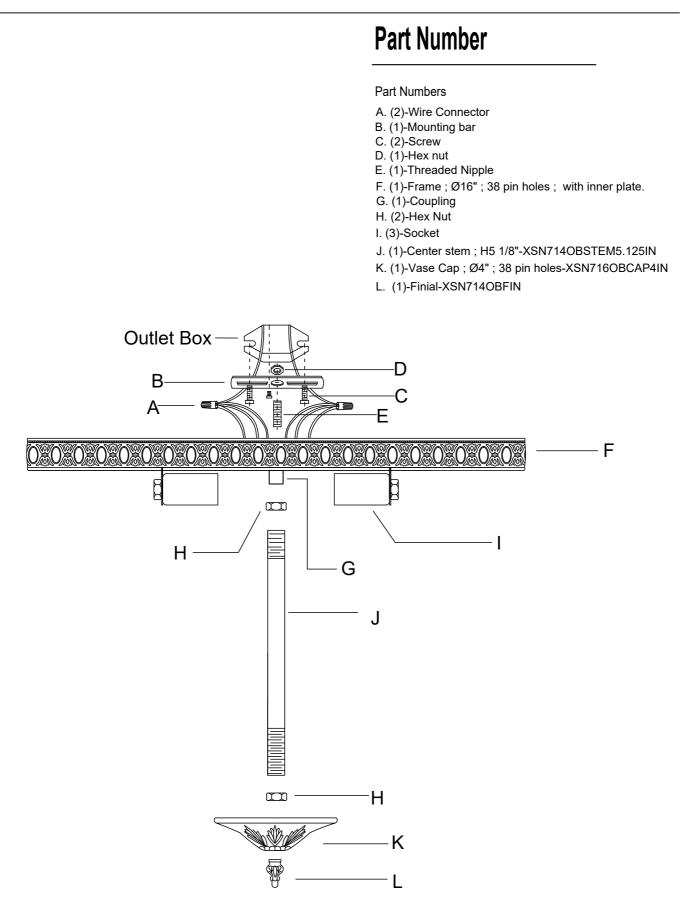

## HOW TO INSTALL:

Place the fixture parts on a soft cloth-covered platform before installation of fixture.

- 1. Install the mounting bar onto the outlet box.
- Raise the Frame up over the threaded nipple on the mounting bar.
  After the wire connection is completed, Secure with the coupling.
- 3. Screw the center stem onto the coupling and secure with the nut.
- Adjust the hex nut along the bottom end of the center stem to allow the vase cap to stay in the correct position. Secure the cap with the finial.
- 5. Dress the crystals as illustrated.