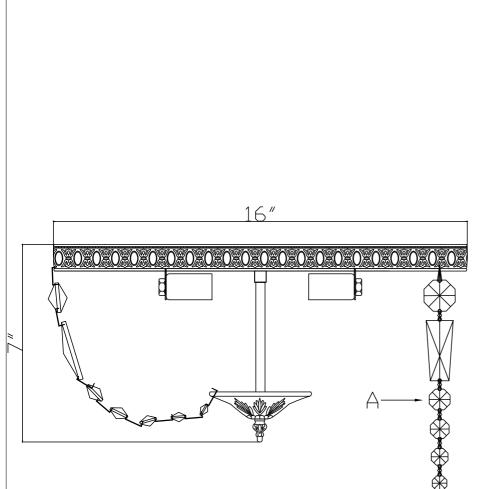

## HOW TO INSTALL:

Place the fixture parts on a soft cloth-covered platform before installation of fixture.

- 1. Install the mounting bar onto the outlet box.
- Raise the Frame up over the threaded nipple on the mounting bar.
  After the wire connection is completed, Secure with the coupling.
- 3. Screw the center stem onto the coupling and secure with the nut.
- Adjust the hex nut along the bottom end of the center stem to allow the vase cap to stay in the correct position. Secure the cap with the finial.
- 5. Dress the crystals as illustrated.

**Crystal Sets** 

A. 38Sets. (1)28mm + (1)58mm Baguette + (1)20mm + (1)18mm + (1)16mm + (1)14mm + (1)12mm

WARNING: This product can expose you to Lead, which is known to the State of California to cause cancer and/or birth defects or reproductive harm. For more information go to www.p65warnings.ca.gov