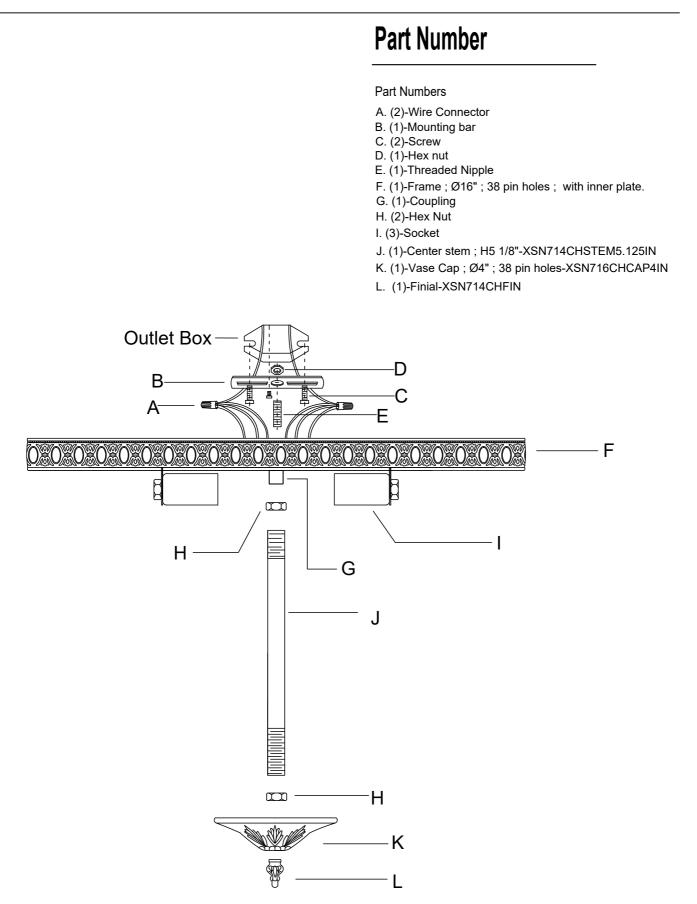

## HOW TO INSTALL:

Place the fixture parts on a soft cloth-covered platform before installation of fixture.

- 1. Install the mounting bar onto the outlet box.
- Raise the Frame up over the threaded nipple on the mounting bar.
  After the wire connection is completed, Secure with the coupling.
- 3. Screw the center stem onto the coupling and secure with the nut.
- Adjust the hex nut along the bottom end of the center stem to allow the vase cap to stay in the correct position. Secure the cap with the finial.
- 5. Dress the crystals as illustrated.