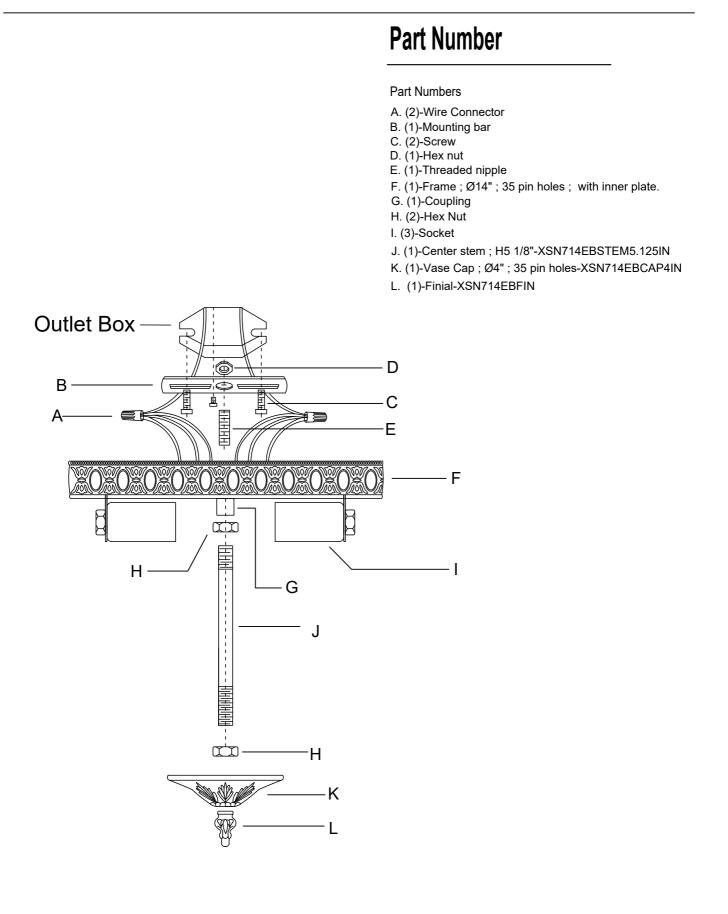

## HOW TO INSTALL:

Place the fixture parts on a soft cloth-covered platform before installation of fixture.

- 1. Install the mounting bar onto the outlet box.
- Raise the Frame up over the threaded nipple on the mounting bar.
  After the wire connection is completed, Secure with the coupling.
- 3. Screw the center stem onto the coupling and secure with the nut.
- Adjust the hex nut along the bottom end of the center stem to allow the vase cap to stay in the correct position. Secure the cap with the finial.
- 5. Dress the crystals as illustrated.