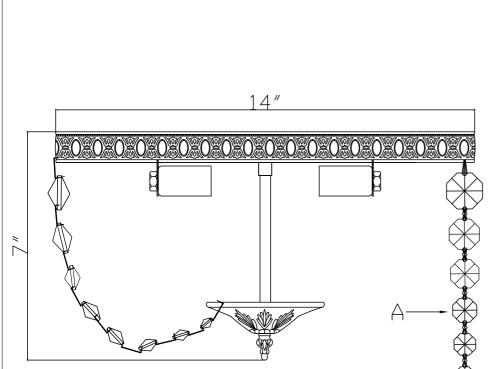

## HOW TO INSTALL:

Place the fixture parts on a soft cloth-covered platform before installation of fixture.

- 1. Install the mounting bar onto the outlet box.
- Raise the Frame up over the threaded nipple on the mounting bar.
  After the wire connection is completed, Secure with the coupling.
- 3. Screw the center stem onto the coupling and secure with the nut.
- Adjust the hex nut along the bottom end of the center stem to allow the vase cap to stay in the correct position. Secure the cap with the finial.
- 5. Dress the crystals as illustrated.

A. 35 Sets. (1)28mm + (1)24mm + (1)22mm + (1)20mm + (1)18mm + (1)16mm + (1)14mm + (1)12mm

WARNING: This product can expose you to Lead, which is known to the State of California to cause cancer and/or birth defects or reproductive harm. For more information go to www.p65warnings.ca.gov