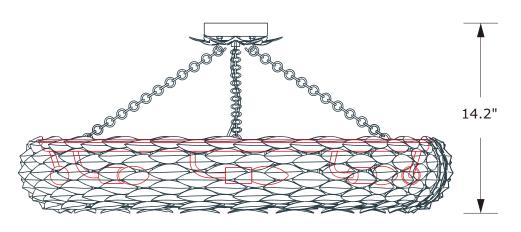

## **ASSEMBLY INSTRUCTION MODEL # 538-SA**

#### How to install

- 1.Determine the preferred hanging height and adjust the chain accordingly.
- Take one hanging chain. Hang one end onto the hook under the canopy and hang the other hook inside the leaf assembly. Repeat for the other two chains.
- 3. Weave the fixture wire through one of the hanging chains and through the canopy.
- 4.Insert recommended bulb (not included).
- 5.Install the canopy onto outlet box and secure it with the ball nuts.