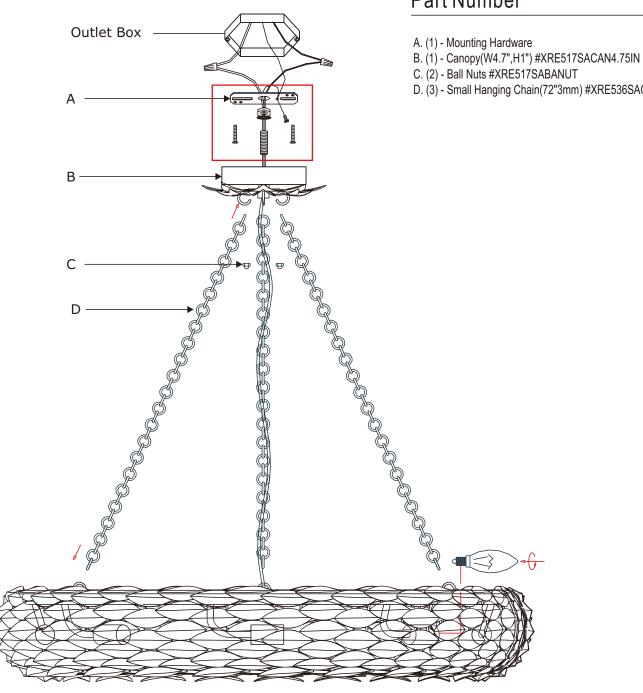

#### How to install

- 1.Determine the preferred hanging height and adjust the chain accordingly.
- Take one hanging chain. Hang one end onto the hook under the canopy and hang the other hook inside the leaf assembly. Repeat for the other two chains.
- 3. Weave the fixture wire through one of the hanging chains and through the canopy.
- 4.Insert recommended bulb (not included).
- 5.Install the canopy onto outlet box and secure it with the ball nuts.

# Part Number

- D. (3) Small Hanging Chain(72"3mm) #XRE536SACHA3MM