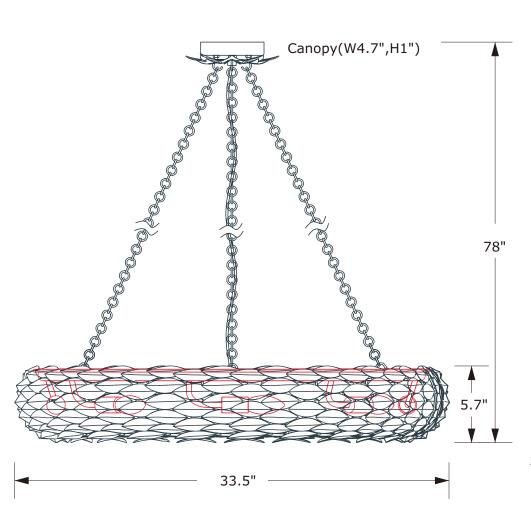

## **ASSEMBLY INSTRUCTION MODEL # 538-SA**

### SEMI FLUSH

All electrical components must be installed by a licensed electrician in accordance with the National Electric Code and the appropriate local electrical codes.

You will need 8 -Candelabra Base Bulb
40 Watts Recommended 60 Watts Max.
USE LED BULBS FOR EXTENDED USE
THE FIXTURE IS DAMP RATED

#### How to install

- 1.Determine the preferred hanging height and adjust the chain accordingly.
- Take one hanging chain. Hang one end onto the hook under the canopy and hang the other hook inside the leaf assembly. Repeat for the other two chains.
- 3. Weave the fixture wire through one of the hanging chains and through the canopy.
- 4.Insert recommended bulb (not included).
- 5.Install the canopy onto outlet box and secure it with the ball nuts.

# Part Number

- D. (3) Small Hanging Chain(72"3mm) #XRE536SACHA3MM