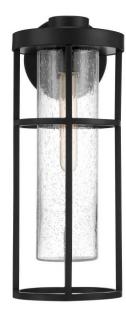

## Encompass - ZA4214

**Encompass Wall Mount** 

#### Color

The Encompass Collection by Craftmade, defined by it's strong yet minimal metal frame surrounding a clear seeded glass encased bulb, offers multiple sizes of wall lanterns and matching post lantern to provide the clear uncluttered illumination you require.

#### Specs

Mounting Location Bulb Wattage Bulb Type Bulbs Bulb Base Carton Size (CU FT) Glass or Shade Color Wet 60 Incandescent 1 E26 1.19 Clear Seeded