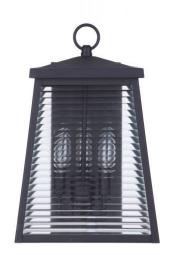

## **Armstrong - ZA4114-MN**

3 Light Medium Outdoor Wall Mount

Inspired by shiplap, the horizontal ribbed clear glass of the Armstrong collection delivers both a transitional and casual coastal aesthetic. With our superior UV finish guaranteed for 5 years against fading, the Armstrong collection by Craftmade will inspired for years to come.

## **Specs**

**Mounting Location** Wet 60 **Bulb Wattage** Incandescent **Bulb Type Bulb Size** B10 3 Bulbs E12 **Bulb Base** Carton Size (CU FT) 1.07 Midnight Finish Clear Shiplap Glass or Shade Color

## **Dimensions**

| Height (in.)           | 13.25 |
|------------------------|-------|
| Width (in.)            | 8.25  |
| Extension (in.)        | 9.69  |
| Backplate Length (in.) | 4.75  |
| Backplate Depth (in.)  | 1.10  |
| Backplate Height (in.) | 10.63 |