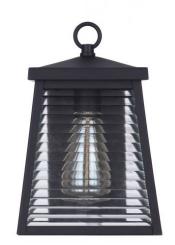

## **Armstrong - ZA4104-MN**

1 Light Small Outdoor Wall Mount

Inspired by shiplap, the horizontal ribbed clear glass of the Armstrong collection delivers both a transitional and casual coastal aesthetic. With our superior UV finish guaranteed for 5 years against fading, the Armstrong collection by Craftmade will inspired for years to come.

## **Specs**

**Mounting Location** Wet 60 **Bulb Wattage** Incandescent **Bulb Type Bulb Size** A19 Bulbs **Bulb Base** E26 Carton Size (CU FT) 0.67 Midnight Finish Clear Shiplap Glass or Shade Color