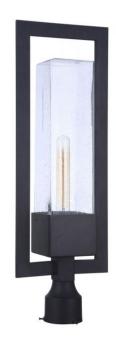

## Perimeter - ZA4025

Perimeter Post Mount

#### Color

With our focus on clean aesthetics and contemporary design, the Perimeter Exterior Collection by Craftmade features a clear seeded glass rectangular globe surrounded by a striking metal frame. Wet rated and crafted with our guaranteed five-year finish, this collection is built to make a statement for years to come.

### **Specs**

Mounting LocationWetBulb Wattage60Bulb TypeIncandescentBulbs1Bulb BaseE26Carton Size (CU FT)1.52Glass or Shade ColorClear Seeded

#### **Dimensions**

Height (in.) Width (in.) 25.13 8.38

Craftmade • 650 S. Royal Lane • Coppell, TX 75019 • • • © 2021 All Rights Reserved