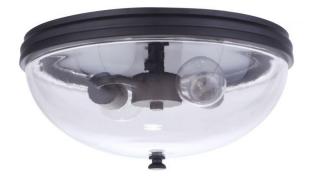

# Sivo - ZA3537

Sivo Flushmount

#### Color

The Sivo Collection of exterior lighting never disappoints with its signature look of opulence and timeless glamour. Sleek globes of clear glass and metal combined with our five-year superior UV protection finish create the distinctly beautiful Sivo Collection by Craftmade.

## Specs

Mounting Location Bulb Wattage Bulb Type Bulb Size Bulbs Bulb Base Carton Size (CU FT) Glass or Shade Color Damp 60 Incandescent A19 2 E26 1.06 Clear

### Dimensions

Height (in.) Width (in.) 6.13 13

Craftmade • 650 S. Royal Lane • Coppell, TX 75019 • • • © 2021 All Rights Reserved

^