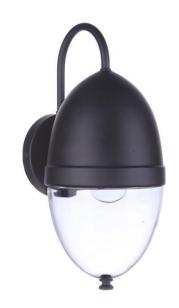

## Sivo - ZA3524

Sivo Wall Mount

#### Color

The Sivo Collection of exterior lighting never disappoints with its signature look of opulence and timeless glamour. Sleek globes of clear glass and metal combined with our five-year superior UV protection finish create the distinctly beautiful Sivo Collection by Craftmade.

### **Specs**

Mounting LocationWetBulb Wattage60Bulb TypeIncandescentBulb SizeA19Bulbs1Bulb BaseE26Carton Size (CU FT)0.86Glass or Shade ColorClear

#### **Dimensions**

Height (in.)15Width (in.)6.75Extension (in.)8.13Backplate Length (in.)5Backplate Depth (in.)1Backplate Height (in.)5

Craftmade • 650 S. Royal Lane • Coppell, TX 75019 • • • © 2021 All Rights Reserved