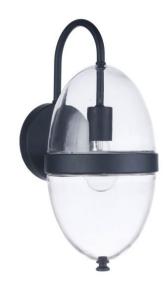

## Sivo - ZA3514

Sivo Wall Mount

#### Color

The Sivo Collection of exterior lighting never disappoints with its signature look of opulence and timeless glamour. Sleek globes of clear glass and metal combined with our five-year superior UV protection finish create the distinctly beautiful Sivo Collection by Craftmade.

### **Specs**

Mounting LocationWetBulb Wattage60Bulb TypeIncandescentBulb SizeA19Bulbs1Bulb BaseE26Carton Size (CU FT)0.86Glass or Shade ColorClear

#### **Dimensions**

Height (in.)15Width (in.)6.75Extension (in.)8.13Backplate Length (in.)5Backplate Depth (in.)1Backplate Height (in.)5

Craftmade • 650 S. Royal Lane • Coppell, TX 75019 • • • © 2021 All Rights Reserved