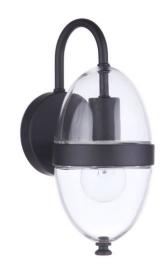

## Sivo - ZA3504

Sivo Wall Mount

#### Color

The Sivo Collection of exterior lighting never disappoints with its signature look of opulence and timeless glamour. Sleek globes of clear glass and metal combined with our five-year superior UV protection finish create the distinctly beautiful Sivo Collection by Craftmade.

## **Specs**

Mounting LocationWetBulb Wattage60Bulb TypeIncandescentBulb SizeA19Bulbs1Bulb BaseE26Carton Size (CU FT)0.49Glass or Shade ColorClear

### **Dimensions**

| Height (in.)           | 11.75 |
|------------------------|-------|
| Width (in.)            | 5     |
| Extension (in.)        | 6.37  |
| Backplate Length (in.) | 4.33  |
| Backplate Depth (in.)  | 1     |
| Backplate Height (in.) | 4.33  |