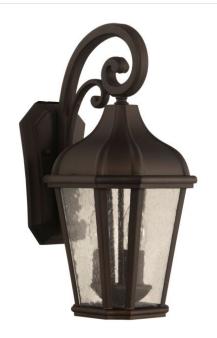

## **Briarwick - ZA3024**

**Briarwick Wall Mount** 

## Color

The past is made present with our Briarwick collection's clear seeded glass and gentle curves capturing the romance of the past. Offered in multiple finishes and three sizes, the versatile Briarwick is the ideal choice for today.

## Specs numbers of Dimensions

Mounting LocationWetBulb Wattage60Bulb TypeIncandescentBulb SizeB10Bulbs3Bulb BaseCandelabraCarton Size (CU FT)2.18Glass or Shade ColorClear Seeded

Height (in.)18.50Width (in.)8.50Extension (in.)11Backplate Length (in.)5.50Backplate Depth (in.)1Backplate Height (in.)9.50