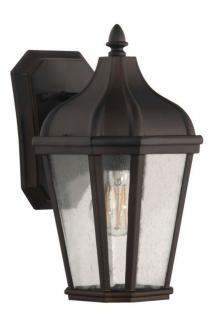

## Briarwick - ZA3004

**Briarwick Wall Mount** 

Color

The past is made present with our Briarwick collection's clear seeded glass and gentle curves capturing the romance of the past. Offered in multiple finishes and three sizes, the versatile Briarwick is the ideal choice for today.

## Specs

Mounting Location Bulb Wattage Bulb Type Bulb Size Bulbs Bulb Base Carton Size (CU FT) Glass or Shade Color Wet 100 Incandescent A19 1 Medium 0.89 Clear Seeded

## Dimensions

| Height (in.)           | 12   |
|------------------------|------|
| Width (in.)            | 6.75 |
| Extension (in.)        | 7.88 |
| Backplate Length (in.) | 5    |
| Backplate Depth (in.)  | 1    |
| Backplate Height (in.) | 7.25 |