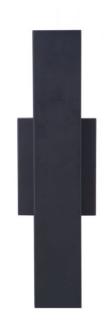

## Rens - ZA2600-MN-LED

Small LED Outdoor Lantern

#### Color Midnight

Clean lines, contemporary styling and ADA compliant low profile make the Rens collection ideal for many applications indoors or outside. Intense dimmable integrated LED light, multiple sizes and finishes with superior UV protection against fading guaranteed for 5 years make the Rens a powerful first impression for years to come

### **Dimensions**

Height (in.) 16 4.75 Width (in.) 2.88 Extension (in.) 4.76 0.79 Backplate Height (in.) 4.76

Craftmade • 650 S. Royal Lane • Coppell, TX 75019 • • • © 2021 All Rights Reserved