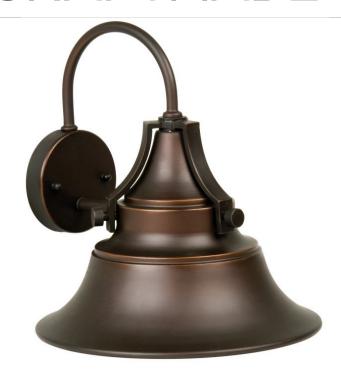

## **Union - Z4424**

**Union Wall Mount** 

#### Color

Designed to replicate vintage industrial lights, the Union is classic Americana for your home. Uncluttered and clean, the beautifully gilded bronze finish shines bright. The Union looks great indoors and in commercial applications. Choose from an array of sizes and mounting options and this timeless light will illuminate your home and warm your space for the long haul.

- Requires 1 Medium 100-watt bulb (not included)
- Die-Cast/sand-cast aluminum components
- Finish is treated with UV guard