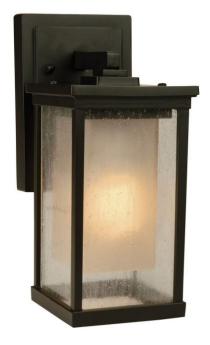

## Riviera - Z3704-OBO

1 Light Small Wall Mount

Our Riviera light fixture will make you the envy of the neighborhood. This antique-inspired outdoor light fixture highlights turn-of-the-20th-century innovation, complete with Edison style bulb. The understated design perfectly captures the look of that era.

## Specs ^ Dimensions

Mounting Location Wet
Bulb Wattage 100
Bulb Type Incandescent
Bulb Size A19
Bulbs 1
Bulb Base Medium
Carton Size (CU FT) 0.42

Finish Oiled Bronze (Outdoor)

Glass or Shade Color Clear Seeded