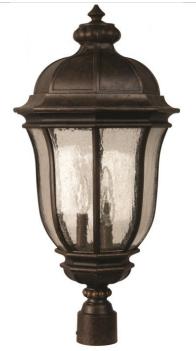

## Harper - Z3325-PRO

3 Light Post Mount

Influenced by old world beauty and traditional sophistication, the Harper collection defines good taste. Cast in rich Peruvian bronze, these beautiful constructed fixtures are encased in glistening, clear seeded glass. Choose from a variety of sizes and mounting options and adorn your outdoor space with luxury.

- Die-Cast/sand-cast aluminum components
- Finish is treated with UV guard

## Specs

Mounting Location Bulb Wattage Bulb Type Bulb Size Bulbs Bulb Base Carton Size (CU FT) Finish Glass or Shade Color Wet 60 Incandescent B10 3 Candelabra 2.91 Peruvian Bronze Outdoor Clear Seeded

## Dimensions

| Height (in.) | 26 |
|--------------|----|
| Width (in.)  | 12 |

Craftmade • 650 S. Royal Lane • Coppell, TX 75019 • • • © 2021 All Rights Reserved