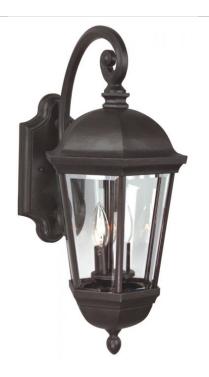

## Britannia - Z3024-OBO

3 Light Large Wall Mount

Reminiscent of old British outdoor lanterns, the beauty of Britannia's fixtures are timeless. Candle lights radiate through crystal clear beveled glass. Delight in a variety of sizes and options. And while its clean design echoes the past, its sturdy oiled-bronze exterior will last well into the future.

- Die-Cast/sand-cast aluminum components
- Finish is treated with UV guard

## **Specs**

Mounting LocationWetBulb Wattage60Bulb TypeIncandescentBulb SizeB10Bulbs3Bulb BaseCandelabraCarton Size (CU FT)4.06

Finish Oiled Bronze (Outdoor)

Glass or Shade Color Clear Beveled