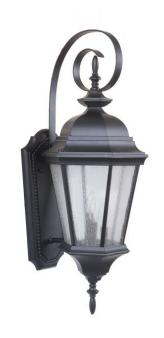

## Chadwick - Z2924

**Chadwick Wall Mount** 

#### Color

Make your home the center of attention with our Chadwick outdoor lighting series. The dramatic look of this lantern-style fixture will put the spotlight on your home's front entrance to create a theatrical nighttime setting.

• Requires 3 Candelabra 60-watt bulbs (not included)

### **Specs**

Bulb Wattage60Mounting LocationWetBulb Wattage60Bulb TypeIncandescent

Bulb Size B10
Bulbs 3
Bulb Base Cano

Bulb BaseCandelabraCarton Size (CU FT)4.33ShapeRectangleGlass or Shade ColorClear Seeded

#### **Dimensions**

 Height (in.)
 32.50

 Width (in.)
 12.75

 Extension (in.)
 13.63

 Backplate Width (in.)
 6

 Backplate Length (in.)
 6

 Backplate Height (in.)
 12.90

Craftmade • 650 S. Royal Lane • Coppell, TX 75019 • • • © 2021 All Rights Reserved