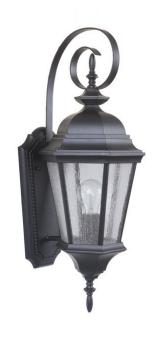

# Chadwick - Z2914

**Chadwick Wall Mount** 

#### Color

Make your home the center of attention with our Chadwick outdoor lighting series. The dramatic look of this lantern-style fixture will put the spotlight on your home's front entrance to create a theatrical nighttime setting.

• Requires 1 Medium 100-watt bulb (not included)