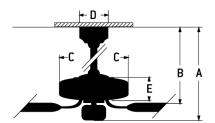

## **Dimensions**

| A:                   | 21.25 |
|----------------------|-------|
| B:                   | 18.50 |
| C:                   | 7.50  |
| D:                   | 4.75  |
| E:                   | 7.01  |
| F: w/o Light Kit -   | 7.01  |
| Downrod Length (in.) | 12    |