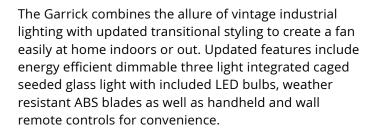

## **CRAFTMADE**

56" Ceiling Fan with Blades and Light Kit

Color Brushed Polished Nickel

- Heavy-Duty, 3 Speed Reversible Motor
- Dual Mount (Flat or angled ceiling)
- 6" Downrod (Included)
- Custom ABS Blades Included
- Clear Seeded Glass Bowl Kit Included (Optional)
  3x6W LED Bulbs Included
  - ICS Remote and Wall Controls Included
  - Suitable for Wet Locations