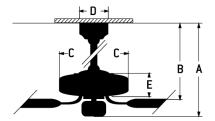

## **Dimensions**

| A:                   | 18.92 |
|----------------------|-------|
| В:                   | 12.95 |
| C:                   | 8.43  |
| D:                   | 5.87  |
| E:                   | 4.09  |
| F: w/o Light Kit -   | 4.09  |
| Downrod Length (in.) | 6     |