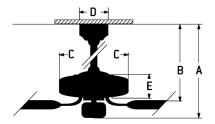

## **Dimensions**

| 15.72 |
|-------|
| 13.05 |
| 7.87  |
| 5.12  |
| 5.24  |
| 5.24  |
| 6     |
|       |