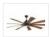

## Eastwood - EAS60BNK9

60" Ceiling Fan with Blades and Light Kit

Color Brushed Polished Nickel

Rugged, refined and ready to take on any job, the Eastwood features 9 substantial blades, dimmable integrated LED light with optional cap, handheld and wall remote controls. Engineered for indoors or out, the captivating style and energy saving DC motor provide a look and feel that is perfectly cool.