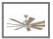

## Eastwood - EAS60BNK9

60" Ceiling Fan with Blades and Light Kit

Color Brushed Polished Nickel

Rugged, refined and ready to take on any job, the Eastwood features 9 substantial blades, dimmable integrated LED light with optional cap, handheld and wall remote controls. Engineered for indoors or out, the captivating style and energy saving DC motor provide a look and feel that is perfectly cool.