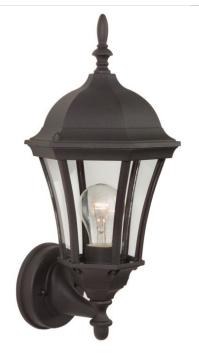

## **Curved Glass Cast - Z380-TB**

1 Light Medium Outdoor Wall Mount

With its graceful classical styling, the Curved Glass lighting collection is an ideal choice for any home. Panels of sparkling glass curve gently in harmony with the contours of the frame. Delicate sculptural embellishments add a perfect finishing touch. Exteriors' Curved Glass offers style with enduring appeal.

- Clear Glass
- 3 x 60W Candelabra Base Bulbs (Not Included)
- Die-Cast/sand-cast aluminum components

Specs ^ Dimensions

| Mounting Location    | Wet                     | Height (in.)           | 17   |
|----------------------|-------------------------|------------------------|------|
| Warranty             | 1 Year Limited Warranty | Depth (in.)            | 8    |
| Bulb Wattage         | 100                     | Width (in.)            | 8    |
| Bulb Size            | A19                     | Extension (in.)        | 8    |
| Bulbs                | 1                       | Backplate Width (in.)  | 4.50 |
| Bulb Base            | E26                     | Backplate Length (in.) | 4.50 |
| Carton Size (CU FT)  | 0.55                    | Backplate Depth (in.)  | 0.98 |
| Finish               | Textured Matte Black    | Backplate Height (in.) | 4.50 |
| Glass or Shade Color | Clear                   | •                      |      |