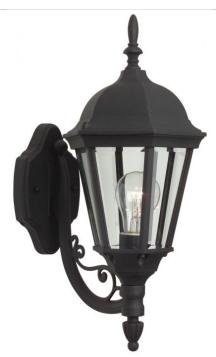

## Leaded Straight Glass Cast - Z317-TB

1 Light Small Wall Mount

Its style may be traditional, but everything else about Exteriors' Straight Glass collection is thoroughly contemporary. Light through the framed panels of glass is warm and inviting. The beautiful profile with its fine detailing and the unmistakable look of hand-crafted iron will be making guests feel welcome for years to come.

- Clear Beveled Glass
- 1 x 100W Medium Base Bulb (Not Included)
- Die-Cast/sand-cast aluminum components

## Specs

Mounting Location Warranty Bulb Wattage Bulb Size Bulbs Bulb Base Carton Size (CU FT) Finish Glass or Shade Color Wet 1 Year Limited Warranty 100 A19 1 E26 0.85 Textured Matte Black Beveled

## Dimensions

| Height (in.)           | 17.75 |
|------------------------|-------|
| Depth (in.)            | 8     |
| Width (in.)            | 8     |
| Extension (in.)        | 11    |
| Backplate Width (in.)  | 4.38  |
| Backplate Length (in.) | 4.38  |
| Backplate Depth (in.)  | 0.98  |
| Backplate Height (in.) | 7.63  |
|                        |       |