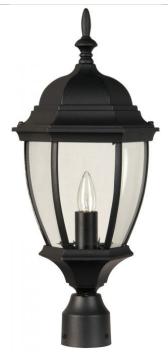

## **Bent Glass Cast - Z285-TB**

1 Light Outdoor Post Mount

Beautifully proportioned and timeless in style, Exteriors' Bent Glass collection adds a distinctive finishing touch to a traditional-style home. The elegant lantern shape is meticulously crafted. The pristine finishes offer extraordinary durability for classic beauty that will never fade away.

- Clear Beveled Glass
- 1 x 100 Watt Medium Base Bulb (not included)
- Die-Cast/sand-cast aluminum components

Specs ^ Dimensions

Mounting Location Wet

**Warranty** 1 Year Limited Warranty

Bulb Wattage100Bulb SizeA19Bulbs1Bulb BaseE26Carton Size (CU FT)0.99

Finish Textured Matte Black

Glass or Shade Color Beveled

 Height (in.)
 20.50

 Depth (in.)
 9.50

 Width (in.)
 9.50

 ${\it Craftmade} \cdot {\it PO} \ {\it Box} \ 191063 \cdot {\it Dallas}, \ {\it TX} \cdot 75219 \cdots @ \ 2023 \ {\it All} \ {\it Rights} \ {\it Reserved}$