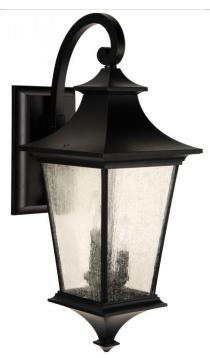

## Argent II - Z1374-MN

3 Light Large Wall Mount

The Argent II offers a rustic style that's not only appealing to the eye, but also designed to withstand outdoor elements. With its signature flared top cast in a striking midnight black finish and clear seeded glass, no matter which style or size you choose, the Argent II is sure to set the stage.

- Superior UV protection against fading
- Clear seeded glass
- Die-Cast/sand-cast aluminum components

| Specs |
|-------|
|-------|

Mounting Location Warranty Bulb Wattage Bulb Size Bulbs Bulb Base Carton Size (CU FT) Glass or Shade Color Wet 1 Year Fixture / 5 Year Finish 60 B10 3 E12 2.95 Seeded