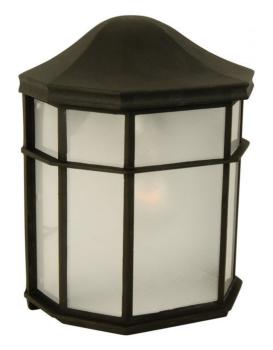

## **Cast - Z103-TB**

1 Light Small Wall Mount

Comfortably situated between Mission and Modern, the Contractor's collection delivers extraordinary durability in style. The construction and finish are supremely weather resistant. Contractor's brings a light touch of elegance to any home.

- Die-Cast/sand-cast aluminum components
- Non-yellowing acrylic lens

## Specs ^ Dimensions

| Mounting Location   | Wet                     | Height (in.)           | 9.50 |
|---------------------|-------------------------|------------------------|------|
| Warranty            | 1 Year Limited Warranty | Depth (in.)            | 8    |
| Bulb Wattage        | 60                      | Width (in.)            | 8    |
| Bulb Size           | A19                     | Extension (in.)        | 5    |
| Bulbs               | 1                       | Backplate Length (in.) | 7.25 |
| Bulb Base           | E26                     | Backplate Depth (in.)  | 0.55 |
| Carton Size (CU FT) | 0.27                    | Backplate Height (in.) | 9.50 |
| Finish              | Textured Matte Black    |                        |      |