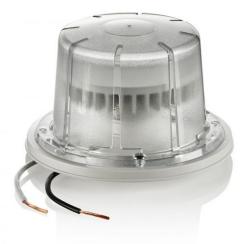

## Keyless Fixtures and Access. - K212-LED

Keyless LED Lamp Socket

White LED Small Space Lighting

| Specs                  |                         | ^ Dimensions |   | ~ |
|------------------------|-------------------------|--------------|---|---|
| Mounting Location      | Indoor                  | Depth (in.)  | 5 |   |
| Lumens                 | 900                     | Width (in.)  | 5 |   |
| CRI                    | 80                      | Height (in.) | 3 |   |
| Warranty               | 1 Year Limited Warranty |              |   |   |
| Shipping Weight (lbs.) | 0.77                    |              |   |   |
| Bulb Base              | GU24                    |              |   |   |
| Bulbs                  | 1                       |              |   |   |
| Bulb CCT               | 3000                    |              |   |   |
| Bulb Size              | GU24                    |              |   |   |
| Bulb Type              | LED                     |              |   |   |
| Bulb Wattage           | 10                      |              |   |   |
| Carton Size (CU FT)    | 0.08                    |              |   |   |
| Finish                 | White                   |              |   |   |