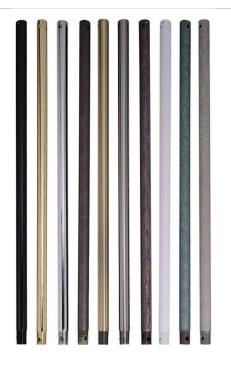

## 60" Downrod - DR60GBK

60" Downrod - Gloss Black

Color Gloss Black

60" Downrod in Gloss Black

- Available in a wide variety of fine finishes
- Threaded on one end, smooth on the other end
- Pre-drilled holes on both ends
- Steel construction