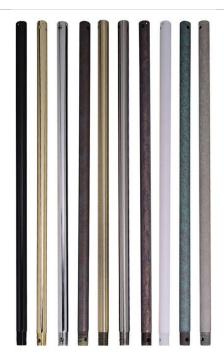

## 60" Downrod - DR60AN

60" Downrod - Antique Nickel

Color Antique Nickel

## 60" Downrod in Antique Nickel

- Available in a wide variety of fine finishes
- Threaded on one end, smooth on the other end
- · Pre-drilled holes on both ends
- Steel construction

Specs Dimensions

Finish Warranty Shipping Weight (lbs.) Carton Size (CU FT) Antique Nickel 1 Year Limited Warranty 2.87 0.02 