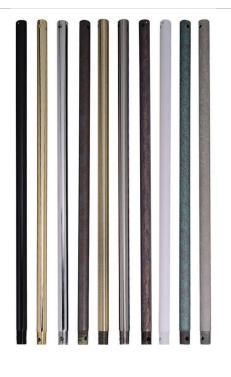

## 60" Downrod - DR60AG

60" Downrod - Aged Bronze Textured

Color Aged Bronze Textured

60" Downrod in Aged Bronze Textured

- Available in a wide variety of fine finishes
- Threaded on one end, smooth on the other end
- Pre-drilled holes on both ends
- Steel construction