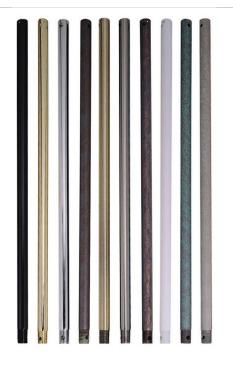

## 36" Downrod - DR36ABZ

36" Downrod - Aged Bronze Brushed

Color Aged Bronze Brushed

36" Downrod in Aged Bronze Brushed

- Available in a wide variety of fine finishes
- Threaded on one end, smooth on the other end
- Pre-drilled holes on both ends
- Steel construction