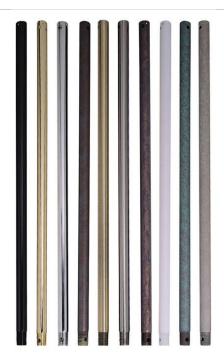

## 24" Downrod - DR24AN

24" Downrod - Antique Nickel

## Color Antique Nickel

## 24" Downrod in Antique Nickel

- Available in a wide variety of fine finishes
- Threaded on one end, smooth on the other end
- · Pre-drilled holes on both ends
- Steel construction

Specs Dimensions

Finish Warranty Shipping Weight (lbs.) Carton Size (CU FT) Antique Nickel 1 Year Limited Warranty 1.26