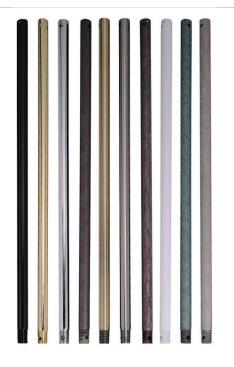

## 12" Downrod - DR12OB

12" Downrod - Oiled Bronze

Color Oiled Bronze

12" Downrod in Oiled Bronze

- Available in a wide variety of fine finishes
- Threaded on one end, smooth on the other end
- Pre-drilled holes on both ends
- Steel construction