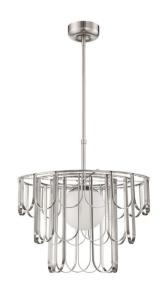

# Melody - 54992

**Melody Pendant** 

#### Color

The Melody Collection's repeating inverted arches surrounding a crisp white light deliver a sense of art deco glam to this timeless contemporary collection. The Melody collection features an integrated LED Sconce that is dimmable and ADA compliant.

### **Dimensions**

Width (in.) 24
Height (in.) 23.63
Leadwire Length (in.) 120
Downrod Length (in.) 12
2nd Downrod (in.) 6
Canopy Width (in.) 6
Canopy Height (in.) 2.17
Canopy Length (in.) 6

Craftmade • 650 S. Royal Lane • Coppell, TX 75019 • • • © 2021 All Rights Reserved