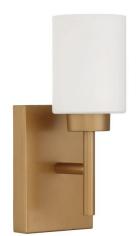

## Cadence - 54661

Cadence Wall Sconce

Motivated by a balance of beauty, elegance and energy, the Cadence collection was created to celebrate the beautiful rhythm of nature captured in a soft gold or satin nickel finish.

## Specs

Mounting Location Bulb Base Bulbs Bulb Size Bulb Type Bulb Wattage Carton Size (CU FT) Glass or Shade Color Indoor E26 1 A19 Incandescent 100 0.43 White Frosted

## Dimensions

| Width (in.)            | 4.75  |
|------------------------|-------|
| Height (in.)           | 11.25 |
| Leadwire Length (in.)  | 6     |
| Extension (in.)        | 5.50  |
| Backplate Depth (in.)  | 1.06  |
| Backplate Length (in.) | 4.75  |
| Backplate Height (in.) | 6.89  |