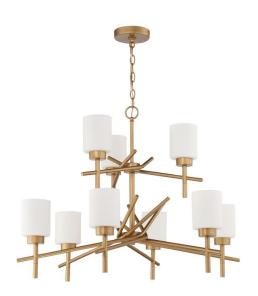

## Cadence - 54629

Cadence Chandelier

Color

Motivated by a balance of beauty, elegance and energy, the Cadence collection was created to celebrate the beautiful rhythm of nature captured in a soft gold or satin nickel finish.

## Specs

Mounting Location Bulb Base Bulbs Bulb Size Bulb Type Bulb Wattage Carton Size (CU FT) Glass or Shade Color Indoor E26 9 A19 Incandescent 60 10.95 White Frosted

## Dimensions

| Width (in.)           | 32    |
|-----------------------|-------|
| Height (in.)          | 24.13 |
| Leadwire Length (in.) | 120   |
| Canopy Width (in.)    | 5.13  |
| Canopy Height (in.)   | 1     |
| Canopy Length (in.)   | 5.13  |