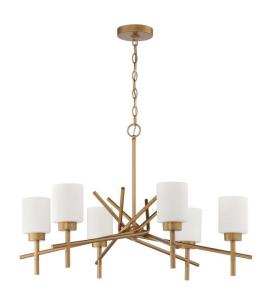

## **Cadence - 54626**

Cadence Chandelier

## Color

**Dimensions** 

Motivated by a balance of beauty, elegance and energy, the Cadence collection was created to celebrate the beautiful rhythm of nature captured in a soft gold or satin nickel finish.

## **Specs**

**Mounting Location** Indoor E26 **Bulb Base** 6 **Bulbs** A19 **Bulb Size** Incandescent **Bulb Type** 60 **Bulb Wattage** Carton Size (CU FT) 5.30 Glass or Shade Color White Frosted

......