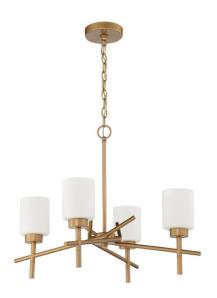

## **Cadence - 54624**

Cadence Chandelier

#### Color

Motivated by a balance of beauty, elegance and energy, the Cadence collection was created to celebrate the beautiful rhythm of nature captured in a soft gold or satin nickel finish.

## **Specs**

**Mounting Location** Indoor E26 **Bulb Base** Bulbs 4 **Bulb Size** A19 Incandescent **Bulb Type Bulb Wattage** 60 Carton Size (CU FT) 2.10 White Frosted Glass or Shade Color

### **Dimensions**

| Width (in.)           | 24.75 |
|-----------------------|-------|
| Height (in.)          | 20    |
| Leadwire Length (in.) | 120   |
| Canopy Width (in.)    | 5.13  |
| Canopy Height (in.)   | 1     |
| Canopy Length (in.)   | 5.13  |