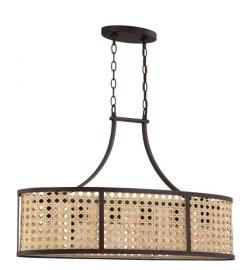

## Malaya - 54576-ABZ

6 Light Island

The Malaya Collection combines the warm, earthy tones and texture of real woven rattan with clean transitional silhouettes to create a global experience. Featuring an enlarged woven pattern captured within the rich aged bronze brushed finished cage, the drums of assorted shapes and sizes combine to create a versatile collection welcome in any space.