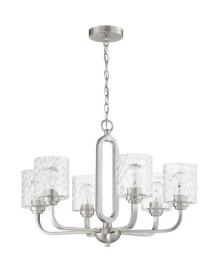

# Collins - 54226

**Collins Chandelier** 

#### Color

The Collins Collection by Craftmade offers a sense of style that cannot be confined. Graceful geometric elements playfully capture the clear hammered glass shades to deliver a warm, welcoming wash of light.

## Specs

Mounting Location Bulb Base Bulbs Bulb Size Bulb Type Bulb Wattage Carton Size (CU FT) Glass or Shade Color Indoor E26 6 A19 Incandescent 60 3.01 Clear Hammered

### Dimensions

| Width (in.)           | 26    |
|-----------------------|-------|
| Height (in.)          | 18.75 |
| Leadwire Length (in.) | 120   |
| Canopy Width (in.)    | 5.12  |
| Canopy Height (in.)   | 1     |
| Canopy Length (in.)   | 5.12  |