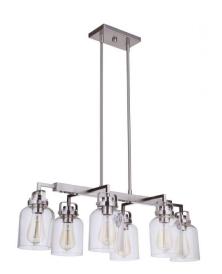

## **Foxwood - 53676**

Foxwood Island

## Color

Clean lines, clear glass with a subtle nod to industrial make the Foxwood an ideal choice equally at home in a transitional or traditional setting.

## Specs ^ Dimensions

Mounting Location Indoor
Bulb Base Medium
Bulbs 6
Bulb Size A19
Bulb Type Incandescent
Bulb Wattage 60
Carton Size (CLLET) 2,54

Bulb Wattage60Carton Size (CU FT)2.54Glass or Shade ColorClear