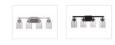

# Foxwood - 53604

Foxwood Vanity

#### Color

Clean lines, clear glass with a subtle nod to industrial make the Foxwood an ideal choice equally at home in a transitional or traditional setting.

### Dimensions

| Width (in.)            | 28.88 |
|------------------------|-------|
| Height (in.)           | 9.50  |
| Extension (in.)        | 6.88  |
| Backplate Depth (in.)  | 0.98  |
| Backplate Length (in.) | 6.50  |
| Backplate Height (in.) | 5     |