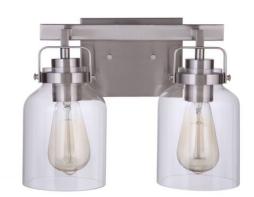

## **Foxwood - 53602**

Foxwood Vanity

#### Color

Clean lines, clear glass with a subtle nod to industrial make the Foxwood an ideal choice equally at home in a transitional or traditional setting.

### **Specs**

Mounting Location Damp
Bulb Base Medium
Bulbs 2
Bulb Size A19
Bulb Type Incandescent
Bulb Wattage 60

Bulb Wattage60Carton Size (CU FT)0.71Glass or Shade ColorClear

#### **Dimensions**

Width (in.) 12.88
Height (in.) 9.50
Extension (in.) 6.88
Backplate Depth (in.) 0.98
Backplate Length (in.) 6.50
Backplate Height (in.) 5

Craftmade • 650 S. Royal Lane • Coppell, TX 75019 • • • © 2021 All Rights Reserved